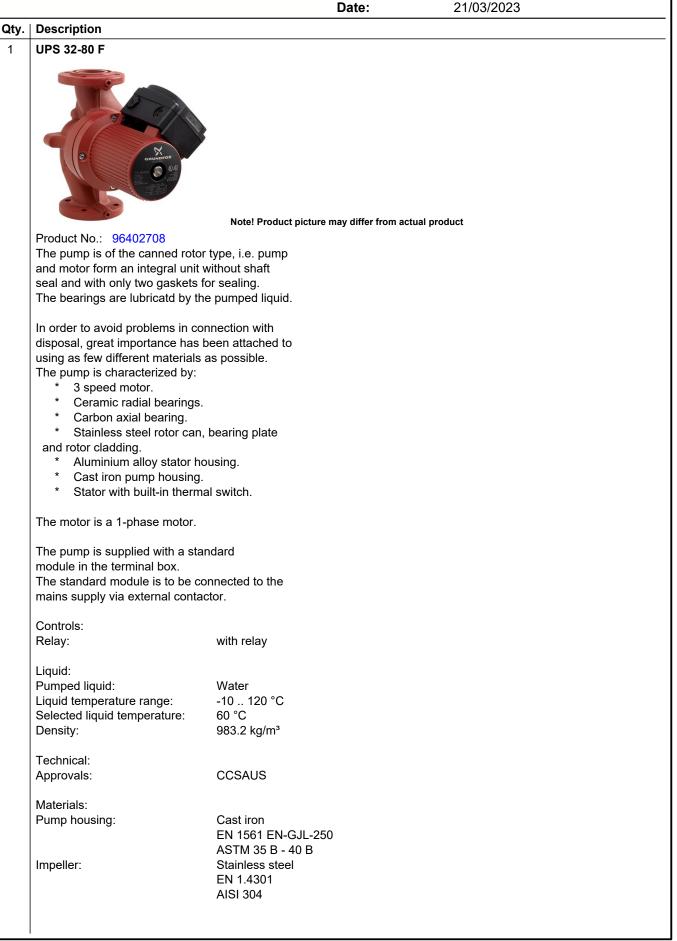

Company name: Created by: Phone:

Company name: Created by: Phone:

21/03/2023

Date:

Qty. | Description 1 Installation: Range of ambient temperature: 0..40 °C Maximum operating pressure: 10 bar Type of connection: DIN Pipe connection: GF 15/26 Pressure rating for connection: PN 10 Port-to-port length: 279 mm Electrical data: Power input in speed 1: 250 W Power input in speed 2: 260 W 280 W Max. power input: Mains frequency: 60 Hz Rated voltage: 1 x 115 V Current in speed 1: 2.5 A Current in speed 2: 2.5 A Current in speed 3: 2.66 A Cos phi in speed 1: 0.87 Cos phi in speed 2: 0.9 Cos phi: 0.92 Capacitor size - run: 30 µF/400 V Enclosure class (IEC 34-5): X4D Insulation class (IEC 85): F Built-in motor protection: CONTACT Others: Terminal box position: 1.30H o'clock Net weight: 16.3 kg Gross weight: 19.7 kg 0.059 m<sup>3</sup> Shipping volume: