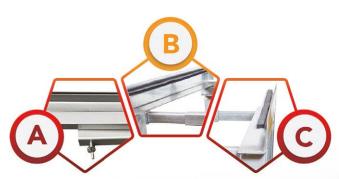

- Plastic caps on bottom of legs
  Frame: 2" x 2" x 1/8" galvanized angles
  Filter rack: 1" x 1" x 16 gauge galvanized steel
  18", 24" and 36" height available

A: Mounting pin designed to fix the width and stabilize the base B: Rubber strips included to minimize vibration C: Filter rack with stopper to fix filters in place