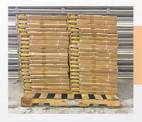

## **BETTER SAVINGS 40 PER PALLET!**

| 111        | Dimensions W x H x D (inches) |        |       |
|------------|-------------------------------|--------|-------|
| Part No.   | Width                         | Height | Depth |
| AHS18HD-26 | 16"-26"                       | 18     | 26"   |
| AHS24HD-26 | 16"-26"                       | 24     | 26"   |
| AHS36HD-26 | 16"-26"                       | 36     | 26"   |