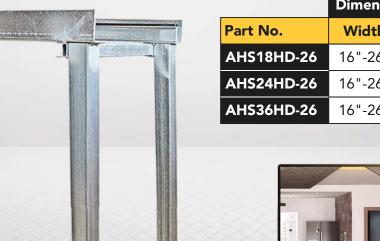

## **BETTER SAVINGS 40 PER PALLET!**

| 111        | Dimensions W x H x D (inches) |        |       |
|------------|-------------------------------|--------|-------|
| Part No.   | Width                         | Height | Depth |
| AHS18HD-26 | 16"-26"                       | 18     | 26"   |
| AHS24HD-26 | 16"-26"                       | 24     | 26"   |
| AHS36HD-26 | 16"-26"                       | 36     | 26"   |