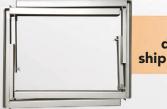

## HEAVY DUTY GALVANIZED STEEL

8

8

AHU STAND

## **FEATURES:**

- No assembly required
- Foldable structure designed to save on Ultra Heavy Duty Galvanized Steel
  Standard depth of 26"

- Adjustable width from 14: to 24"
- Built in filter rack fits standard 1" filters
- Rubber strips included to minimize vibration

- Plastic caps on bottom of legs
  Frame: 2" x 2" x 1/8" galvanized angles
  Filter rack: 1" x 1" x 16 gauge galvanized steel
  18", 24" and 36" height available



A: Mounting pin designed to fix the width and stabilize the base B: Rubber strips included to minimize vibration C: Filter rack with stopper to fix filters in place



**Foldable structure** designed to save on shipping and storage space



8

## **BETTER SAVINGS 40 PER PALLET!**



| 111        | Dimensions W x H x D (inches) |        |       |
|------------|-------------------------------|--------|-------|
| Part No.   | Width                         | Height | Depth |
| AHS18HD-26 | 16"-26"                       | 18     | 26"   |
| AHS24HD-26 | 16"-26"                       | 24     | 26"   |
| AHS36HD-26 | 16"-26"                       | 36     | 26"   |