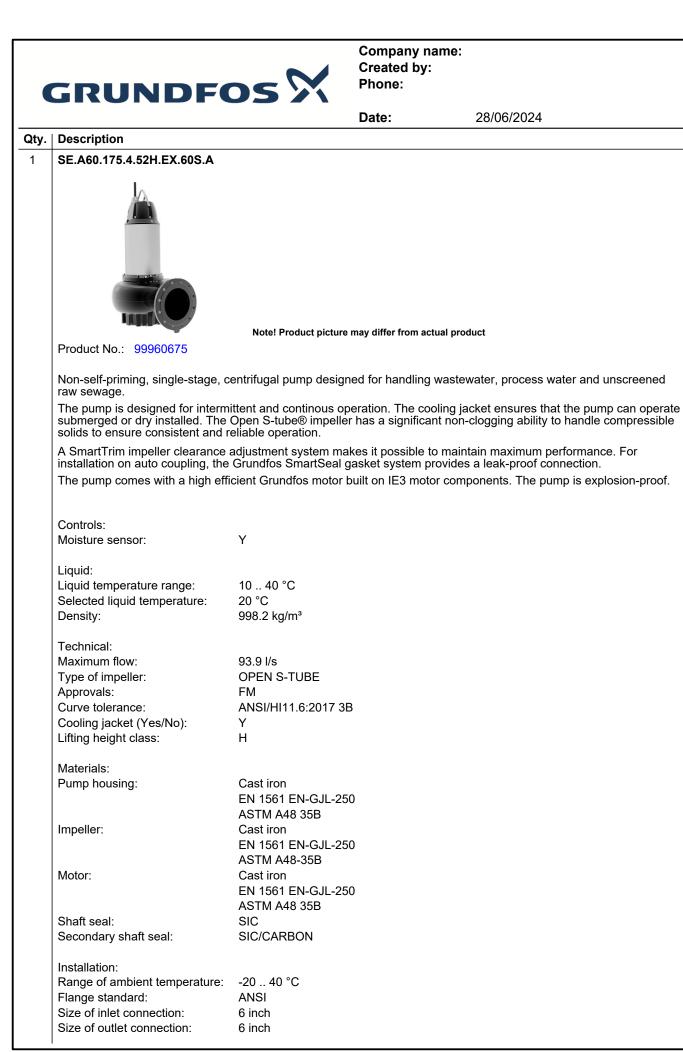

Company name: Created by: Phone:

Date: 28/06/2024 Qty. | Description 1 PN 10 Pressure rating: Maximum installation depth: 20 m Auto-coupling: 97695489 Inst horizontal: 99867050 92593750 Base stand: Frame range: 52 Electrical data: Power input P1: 14.4 kW Rated power - P2: 13 kW +10/-10 % Voltage tolerance: Max starts per hour: 20 Rated current: 50 A Maximum current consumption: 50 A Starting current: 478 A Rated current at no load: 24.5 A Rated speed: 1785 rpm Motor efficiency at full load: 90 % Motor efficiency at 3/4 load: 89 % 86 % Motor efficiency at 1/2 load: Number of poles: 4 Method of start: D Enclosure class (IEC 34-5): IP68 Insulation class (IEC 85): Н Explosion proof: yes Cable type: S1BN8-F Length of power cable: 15 m Winding resistance: 0.123 Ohm Cos phi 1/1: 0.81 Cos phi 1/2: 0.64 Cos phi 3/4: 0.75 Others: Net weight: 334 kg Shipping volume: 1.04 m<sup>3</sup>